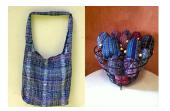

# Tote Bag with Logo

Hand-made from repurposed traditional hand woven textiles in different colors that are machine washable

Dimensions are: Strap W - 3 1/4" L - 30 1/2" Bag W - 14 1/2" L - 14" Stuff bag W - 5" L - 7". Donation [] \$50