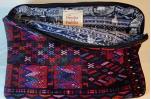

### **Makeup Purse**

Made with repurposed traditional handmade blouses from different regions of the country. Intern al padding made with repurposed traditional textiles.

### Donation 🛛 \$25

Smartphone Bag with Strap (for iPhone or Samsung Galaxy phones)

Cell phone bag with strap. Zipper on the side for keys and money. Made with recycled traditional handmade blouses and skirts. 6" long x 4.5" wide. **Donation 1 \$15**