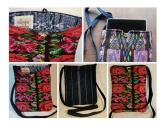

## iPad Sleeve with Strap

Made with repurposed traditional handmade blouses from different regions of the country. Intern al padding made with repurposed traditional textiles.

### Donation 1 \$40 iPad Sleeve no Strap

Made with repurposed traditional handmade blouses from different regions of the country. Intern al padding made with repurposed traditional textiles. **Donation** [] **\$40** 