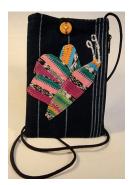

### Donation 🛛 \$25

Smartphone Bag with Strap (for iPhone or Samsung Galaxy phones)

Cell phone bag with strap. Zipper on the side for keys and money. Made with recycled traditional handmade blouses and skirts. 6" long x 4.5" wide. **Donation 1 \$15**