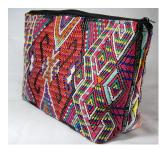

### **Makeup Purse**

Made with repurposed traditional handmade blouses from different regions of the country. Intern al padding made with repurposed traditional textiles.

### Donation 🛛 \$25

Smartphone Bag with Strap (for iPhone or Samsung Galaxy phones)

Cell phone bag with strap. Zipper on the side for keys and money. Made with recycled traditional handmade blouses and skirts. 6" long x 4.5" wide. **Donation 1 \$15**